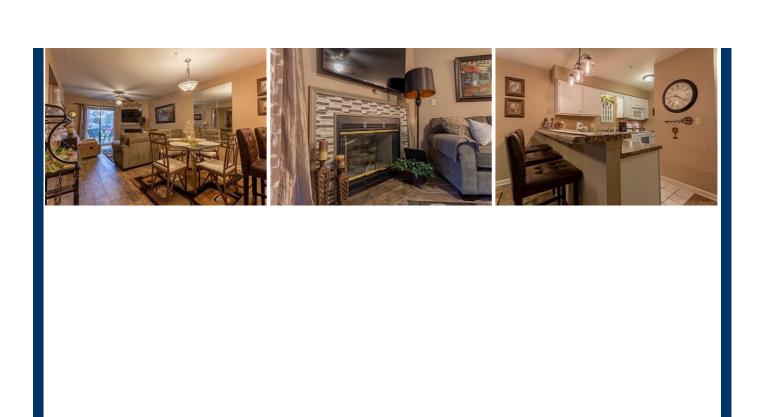

Looking for the premier place to stay on your Branson vacation - make your choice a great 2 bedroom condo at 2 Bathroom Pointe Royale Golf Resort. Amenities at this gated Branson resort include golf, tennis, an indoor pool and outdoor pool and an exercise room and the location just can't be beat. Close to Lake Taneycomo for the trout fishermen in the group and Table Rock Lake if you prefer boating and water skiing, you're just minutes from the famous Branson Strip and all the shows and attractions. The condo features a full kitchen, electric fireplace, and free w-fi and all the comforts of home. Living Area -Large flat screen TV and Electric Fireplace, Queen Air Mattress Full Kitchen Master Bedroom with Attached Bath - King Bed, Flat Screen TV, Double Vanity and Shower/Tub Combo Bedroom 2 - King bed and Flat Screen TV Guest Bathroom - Shower/Tub Combo Washer and Dryer Patio Amenities Outdoor pool Indoor Pool Exercise Room Clubhouse Playground Tennis Courts