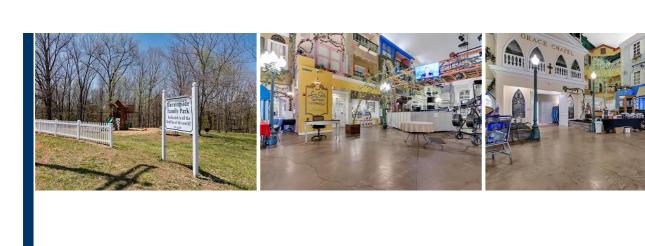

This Charming Condo Offers the Promise of a Relaxing Vacation at Morningside Resort! This is a 1 bedroom loft style condo great for a couple or small family! The loft bedroom has a King Size bed and the living room features a sleeper sofa, perfect for small children! The unit also has a full size kitchen, so you don't have to wander far to make dinner or a quick snack! If you are not in the mood to cook, you can take the elevator down to the lobby and enjoy a meal in the resort restaurant! The resort also features a general store and a salon! You may even catch a live filming of the Jim Bakker show during your stay! If you wish to venture outdoors to take in the beauty of the Ozarks, you can take a short walk to the amazing pond, or the family park! This is truly an amazing place to relax and regroup! Call Sunset to Book Today!